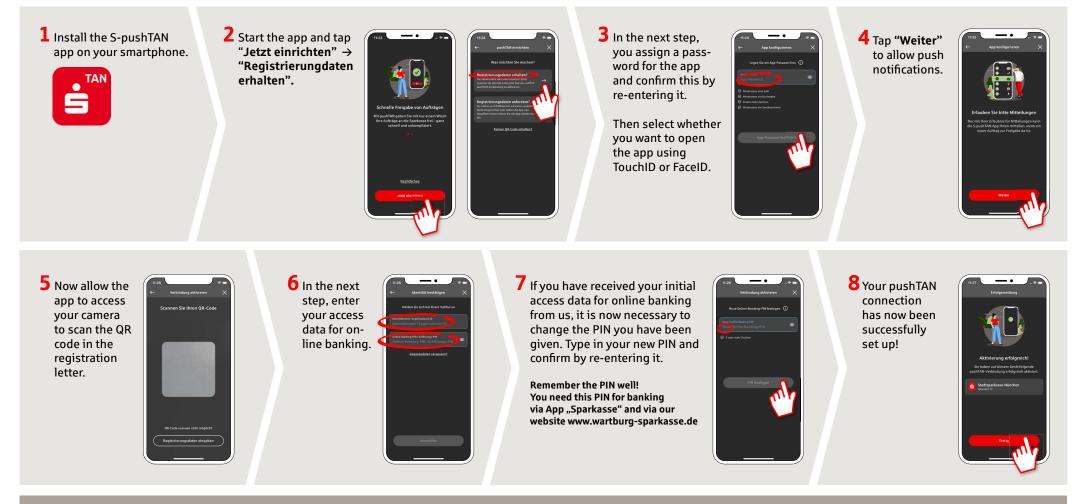

## pushTAN: Initial setup

www.wartburg-sparkasse.de/pushtan

Only start the registration process described below when you have received the registration letter and your access data for online banking (opening PIN and login name). If you have changed your previous procedure to pushTAN, you will keep your previous access data. Otherwise you will receive a separate PIN letter in the post containing your new access data.